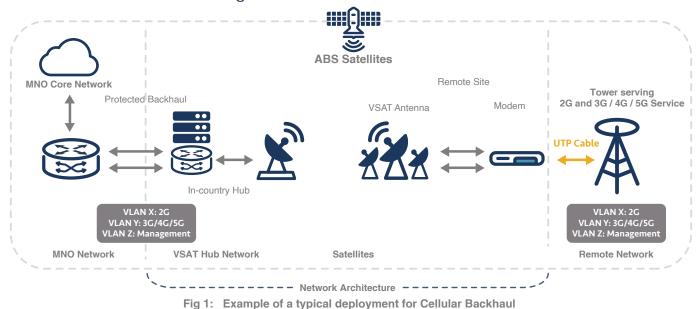

services adapt seamlessly to your industry requirements.



#### **Robust Security**

Your data is protected with our comprehensive, reliable security measures.



#### 24x7 Customer Support

Gain peace of mind with our dedicated customer support team available around the clock.



## THE ABS ADVANTAGE

When you partner with ABS for your Satellite Managed Services, you gain:



**Enhanced Operational Efficiency** 



Improved Connectivity in Remote or Challenging Locations



**Reduced Downtime** 



**Custom Solutions Tailored to Your Unique Needs** 

Ready to revolutionize your connectivity? Contact us today to learn more about how AGILE Managed Services can empower your business.

# **Managed Services** ✓ Managed Services

# **GEO SATELLITES**

## Managed Service Network Architecture



# THE ABS ADVANTAGE



ABS-2 | Ku-band Indonesia 42-53dBW



ABS-2 | Ku-band Southern 38-47dBW



ABS-2 | C-band East Hemi 36-45dBW



ABS-2A | Ku-band Southeast Asia 1 44-55dBV



ABS-2A | Ku-band Southeast Asia 2 42-56dBW



ABS-6 | Ku-band Southeast 40-51dBW



ABS-6 | C-band A beam (Odd transponders) 29-38dBW



ABS-6 | C-band A beam (Even transponders) 29-37dBW