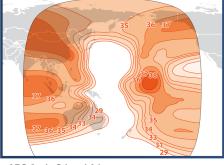

ABS-6 | Ku-band Southeast 40-51dBW

ABS-6 | C-band A beam (Odd transponders) 29-38dBW

ABS-6 | C-band A beam (Even transponders) 29-37dBW