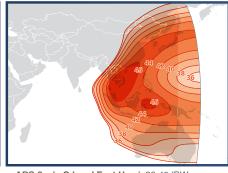

ABS-6 | Ku-band Southeast 40-51dBW

ABS-6 | C-band A beam (Odd transponders) 29-38dBW

ABS-6 | C-band A beam (Even transponders) 29-37dBW