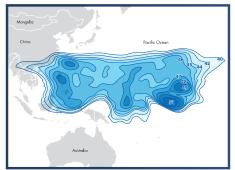

ABS-6 | Ku-band Southeast 40-51dBW

ABS-6 | C-band A beam (Odd transponders) 29-38dBW

ABS-6 | C-band A beam (Even transponders) 29-37dBW