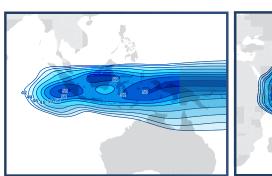

# THE ABS ADVANTAGE

ABS-2 | Ku-band Indonesia 42-53dBW

ABS-2 | Ku-band Southern 38-47dBW

ABS-2 | C-band East Hemi 36-45dBW

ABS-2A | Ku-band Southeast Asia 1 44-55dBV

ABS-2A | Ku-band Southeast Asia 2 42-56dBW