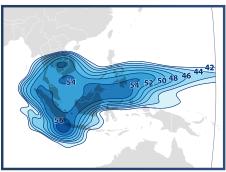

# THE ABS ADVANTAGE

ABS-2 | Ku-band Indonesia 42-53dBW

ABS-2 | Ku-band Southern 38-47dBW

ABS-2 | C-band East Hemi 36-45dBW

ABS-2A | Ku-band Southeast Asia 1 44-55dBV

ABS-2A | Ku-band Southeast Asia 2 42-56dBW