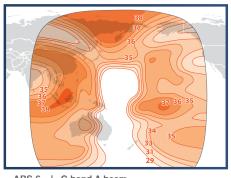

ABS-6 | Ku-band Southeast 40-51dBW

ABS-6 | C-band A beam (Odd transponders) 29-38dBW

ABS-6 | C-band A beam (Even transponders) 29-37dBW