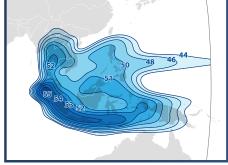

# THE ABS ADVANTAGE

ABS-2 | Ku-band Indonesia 42-53dBW

ABS-2 | Ku-band Southern 38-47dBW

ABS-2 | C-band East Hemi 36-45dBW

ABS-2A | Ku-band Southeast Asia 1 44-55dBV

ABS-2A | Ku-band Southeast Asia 2 42-56dBW