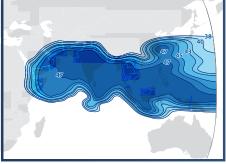

ABS-6 | Ku-band Southeast 40-51dBW

ABS-6 | C-band A beam (Odd transponders) 29-38dBW

ABS-6 | C-band A beam (Even transponders) 29-37dBW