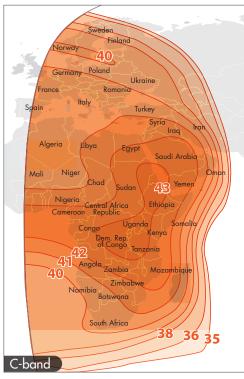

## **Product Highlights**

- ABS offers competitively priced bandwidth in Mbps
- ▶ High speed DVB-S2 extension platform for IP trunking for Europe, Middle East and Africa
- ▶ Connected to hub and Tier-1 IP transit in Munich
- ▶ Use of 7.2m RO for receive and 3.8m or larger for transmit at remote
- ▶ Service area: ≥40 dBW EIRP contour
- ▶ Service availability: ≥99.8%
- ▶ Remote antenna size: 3.8m or larger
- ▶ Hub teleport: Munich