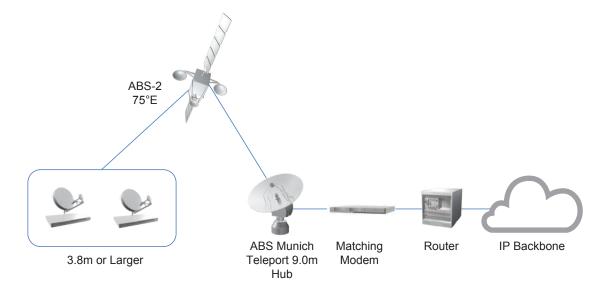

## ABS-2 | IP-Connect

ABS-2 | West Hemi | 75°E

## **Product Highlights**

- ABS offers competitively priced bandwidth in Mbps
- ▶ High speed DVB-S2 extension platform for IP trunking for Europe, Middle East and Africa
- ▶ Connected to hub and Tier-1 IP transit in Munich
- ▶ Use of 7.2m RO for receive and 3.8m or larger for transmit at remote
- ▶ Service area: ≥40 dBW EIRP contour
- ▶ Service availability: ≥99.8%
- ▶ Remote antenna size: 3.8m or larger
- ▶ Hub teleport: Munich

Above diagram is sample network only. Final equipment list is subject to service order.