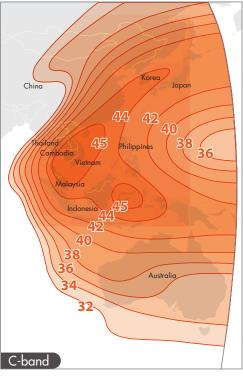

## **Summary Highlights**

- ▶ Service area: ≥42 dBW EIRP contour
- ▶ Service availability: ≥99.8%
- Remote antenna size: 3.8m or larger
- Data rate: 45 Mbps duplex links (total 90 Mbps)
- Optimized for cost efficiency
- CnC technology is highly efficient for full duplex connectivity
- User must purchase CnC modems and use modcod specified by ABS