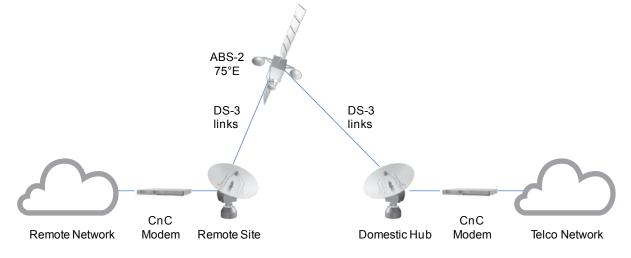

## ABS-2 | DS-3 Connect

ABS-2 | East Hemi | 75°E

Above diagram is sample network only. Final equipment list is subject to service order.